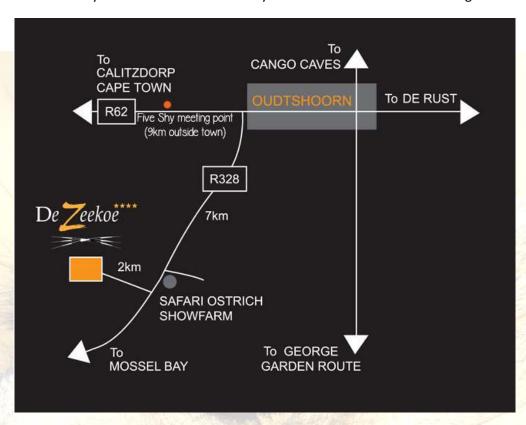

## Five Shy Meerkat Tours (previous name Meerkat Adventures)

- Original Tours Since 2004

Please note that the starting point for these tours is roughly 9 km from Oudtshoorn on the R62 and 16 km from the De Zeekoe Guest Farm main house and requires self-driving.